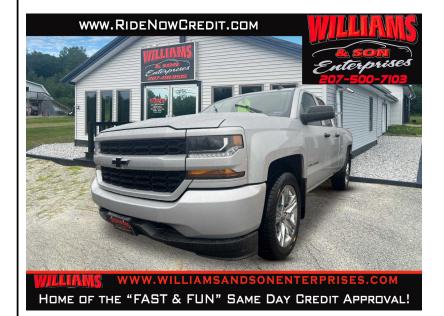

## 2018 CHEVROLET SILVERADO 1500 WORK TRUCK DOUBLE CAB 4WD \$24,990

461 US ROUTE 2 E. WILTON ME,04294

Scan QR Code or Click Here

VIN: 1GCVKPECXJZ193766

STK#: HA193766

**EXTERIOR COLOR: SILVER** 

**DRIVETRAIN: 4WD** 

TRIM: WORK TRUCK DOUBLE CAB 4WD

**CONDITION: USED** 

**MPG HIGHWAY: 22** 

COLOR: SILVER

**MILEAGE: 98957** 

INTERIOR COLOR: GRAY TRANSMISSION: AUTOMATIC

ENGINE: 5.3L V8 OHV 16V

**MPG CITY: 17** 

**DESCRIPTION/OPTIONS:** 2018 CHEVERLOT SILVERADO 1500. THIS UNIT COMES EQUIPPED WITH 2 SETS OF WHEELS AND TIRES, POWER WINDOWS, LOCKS AND MORE! PLEASE FEEL FREE TO STOP IN OR CALL OR TEXT US @207-500-7103.FINANCING ACAILABLE.#https://www.ridenowcredit.com/