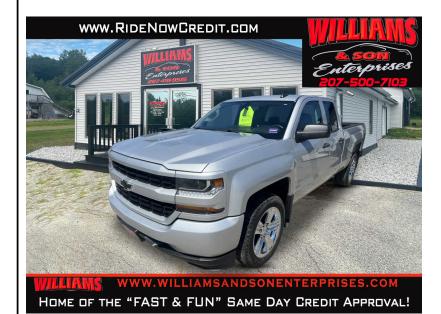

## 2018 CHEVROLET SILVERADO 1500 WORK TRUCK DOUBLE CAB 4WD \$23,990

461 US ROUTE 2 E. WILTON ME,04294

Scan QR Code or Click Here

VIN: 1GCVKPECXJZ193766

STK#: HA193766

**EXTERIOR COLOR: SILVER** 

**DRIVETRAIN: 4WD** 

TRIM: WORK TRUCK DOUBLE CAB 4WD

**CONDITION: USED** 

**MPG HIGHWAY: 22** 

COLOR: SILVER
MILEAGE: 98957

INTERIOR COLOR: GRAY
TRANSMISSION: AUTOMATIC

**ENGINE: 5.3L V8 OHV 16V** 

**MPG CITY: 17** 

**DESCRIPTION/OPTIONS:** 2018 CHEVERLOT SILVERADO 1500. THIS UNIT COMES EQUIPPED WITH 2 SETS OF WHEELS AND TIRES, POWER WINDOWS, LOCKS AND MORE! PLEASE FEEL FREE TO STOP IN OR CALL OR TEXT US @207-500-7103.FINANCING ACAILABLE.#https://www.ridenowcredit.com/